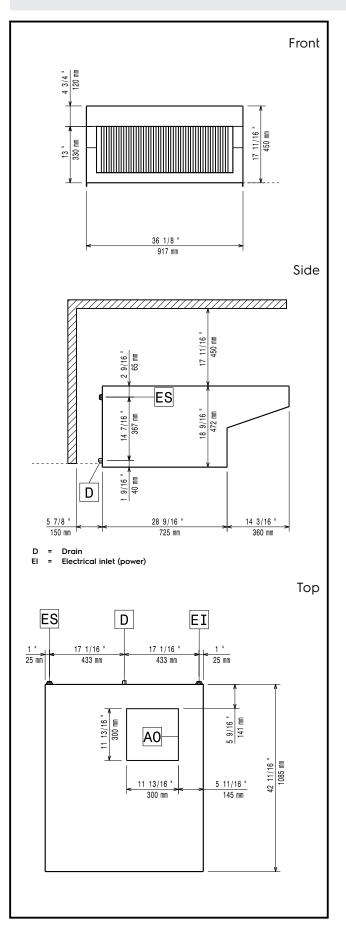

## Key Information:

| External dimensions,<br>Width:  | 917 mm  |
|---------------------------------|---------|
| External dimensions,<br>Depth:  | 1085 mm |
| External dimensions,<br>Height: | 472 mm  |
| Net weight:                     | 78 kg   |
| Shipping weight:                | 82 kg   |